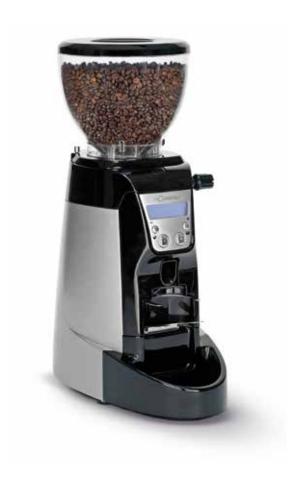

## **CM** On Demand

- Instantaneous, electronic grinder-doser: it freshly grounds the set doses directly into the filterholder.
- Flat grinding burrs; Ø 64 mm.
- · Micrometric screw for grinding adjustment: value on di-
- Electronic dose setting. Single and double doses settable independently.
- Exclusive dose self-adjustment system according to granulometry variations.
- Height-adjustable fork. You don't need to hold the filter-holder.
- Hopper safety micro-switch.
- Available with or without the coffee tamper.
- Die-cast painted body.

## **Technical information**

| Output g/s [These data refer to grinding for an Italian espresso coffee] | 1,7             |
|--------------------------------------------------------------------------|-----------------|
| Hopper capacity (kg)                                                     | 1,15            |
| Diameter grinding burrs (mm)                                             | 64              |
| Width x Depth x Height (mm)                                              | 194 x 368 x 510 |
| Power at 220-240V~ 50Hz (W)                                              | 360             |
| Power at 220V~ 60Hz (W)                                                  | 460             |