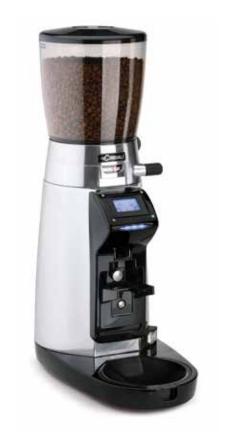

## **MAGNUM**

## **On Demand Touch**

- Instantaneous, electronic grinder-doser: it freshly grounds the set doses directly into the filterholder.
- Touch screen.
- Flat burrs.
- Electronic dose setting. Single and double doses settable independently.
- Micrometric screw adjustment of grind setting.
- Display also showing the already grinded doses' counter.
- Height-adjustable fork.
- Die-cast polished aluminium- Silver finish.

## **Technical information**

| Technical information                                                    |                 |
|--------------------------------------------------------------------------|-----------------|
| Output g/s [These data refer to grinding for an Italian espresso coffee] | 4,4             |
| Hopper capacity (kg)                                                     | 1,6             |
| Diameter grinding burrs (mm)                                             | 64              |
| Width x Depth x Height (mm)                                              | 220 x 400 x 620 |
| Power at 220-240V 50 Hz   220V 60Hz                                      | 300             |